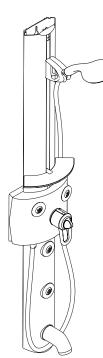

## **Product Features**

- Anodized aluminum body, satin chrome finish
- Pre-plumbed with thermostatic temperature control with integrated diverter and volume control
- Max. flow rate of valve 8 gpm @ 44 psi
- Raindance E 100 AIR 3-Jet handshower with 63" handshower hose, 2.5 gpm
- Protection against backflow provided by check valve
- Integrated wallbar with angle adjustable handshower holder
- 4 angle adjustable bodyjets
- Tub spout
- Frosted accessory shelf
- 1/2" connections